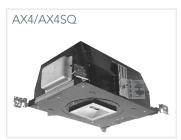

equal to two times the maximum Design2Ship quantity, the order will be split into two delivery dates. The first shipment will go in 5 days, followed by the second in 10 days.
  - If the order is more than two times the maximum Design2Ship quantity, then the order will not qualify as a Design2Ship order.

#### Shipping

Shipping lead time is 5 business days from date of clean release. All orders received after 3:30 p.m. EST will be processed the next business day and will receive an estimated ship date (ESD) from that date.

#### **Notes**

- Specifications subject to change without notice.
- Actual performance may differ as a result of end-user environment and application.

### MARK ARCHITECTURAL LIGHTING

















# **Peerless**®































## **△** CULUX°