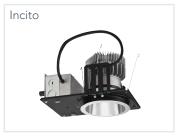

two times the maximum Design2Ship quantity, the order will be split into two delivery dates. The first shipment will go in 5 days, followed by the second in 10 days.
  - If the order is more than two times the maximum Design2Ship quantity, then the order will not qualify as a Design2Ship order.

#### Shipping

Shipping lead time is 5 business days from date of clean release. All orders received after 3:30 p.m. EST will be processed the next business day and will receive an estimated ship date (ESD) from that date.

#### **Notes**

- Specifications subject to change without notice.
- Actual performance may differ as a result of end-user environment and application.

### MARK ARCHITECTURAL LIGHTING

















# **Peerless**®































## **△** CULUX°