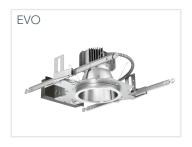

to two times the maximum Design2Ship quantity, the order will be split into two delivery dates. The first shipment will go in 5 days, followed by the second in 10 days.
  - If the order is more than two times the maximum Design2Ship quantity, then the order will not qualify as a Design2Ship order.

#### Shipping

Shipping lead time is 5 business days from date of clean release. All orders received after 3:30 p.m. EST will be processed the next business day and will receive an estimated ship date (ESD) from that date.

#### **Notes**

- Specifications subject to change without notice.
- Actual performance may differ as a result of end-user environment and application.

### MARK ARCHITECTURAL LIGHTING

















# **Peerless**®































## **△** CULUX°