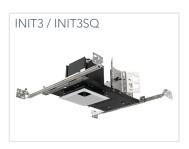

ual to two times the maximum Design2Ship quantity, the order will be split into two delivery dates. The first shipment will go in 5 days, followed by the second in 10 days.
  - If the order is more than two times the maximum Design2Ship quantity, then the order will not qualify as a Design2Ship order.

#### Shipping

Shipping lead time is 5 business days from date of clean release. All orders received after 3:30 p.m. EST will be processed the next business day and will receive an estimated ship date (ESD) from that date.

#### **Notes**

- Specifications subject to change without notice.
- Actual performance may differ as a result of end-user environment and application.

### MARK ARCHITECTURAL LIGHTING

















# **Peerless**®































## **△** CULUX°